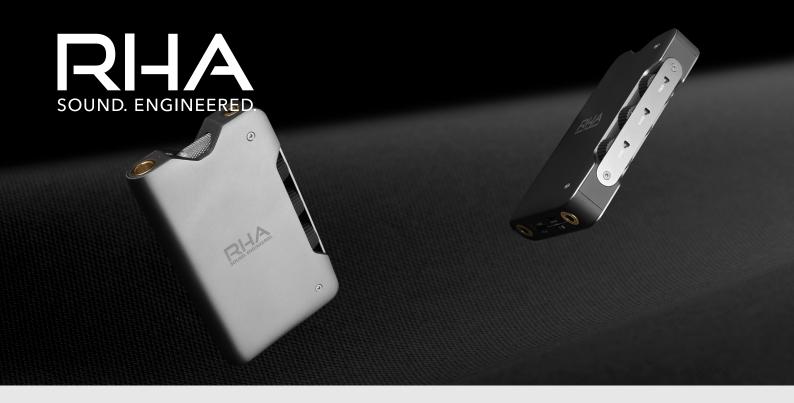

## DACAMP L1 Portable headphone amplifier and DAC with dedicated channel processors.

The Dacamp L1 is a portable headphone amplifier and DAC, with dedicated processing circuits for each audio channel. It retrieves digital audio signals from smartphones, laptops, tablets and desktops, and uses premium DAC components to decode, convert and produce high-resolution, true-to-life analogue audio.

- Dedicated ES9018K2M DAC and class AB amplifier for each audio channel
- Engineered for use with a wide range of devices: iOS, Android, Windows, Mac and Linux
- Three high-resolution audio outputs (headphone, line out, 4-pin Mini XLR)
- Design inspired by classic hi-fi, including durable aluminium build and EQ control dials
- 4000mAh lithium ion battery for 10 hours of use, and mobile device charging